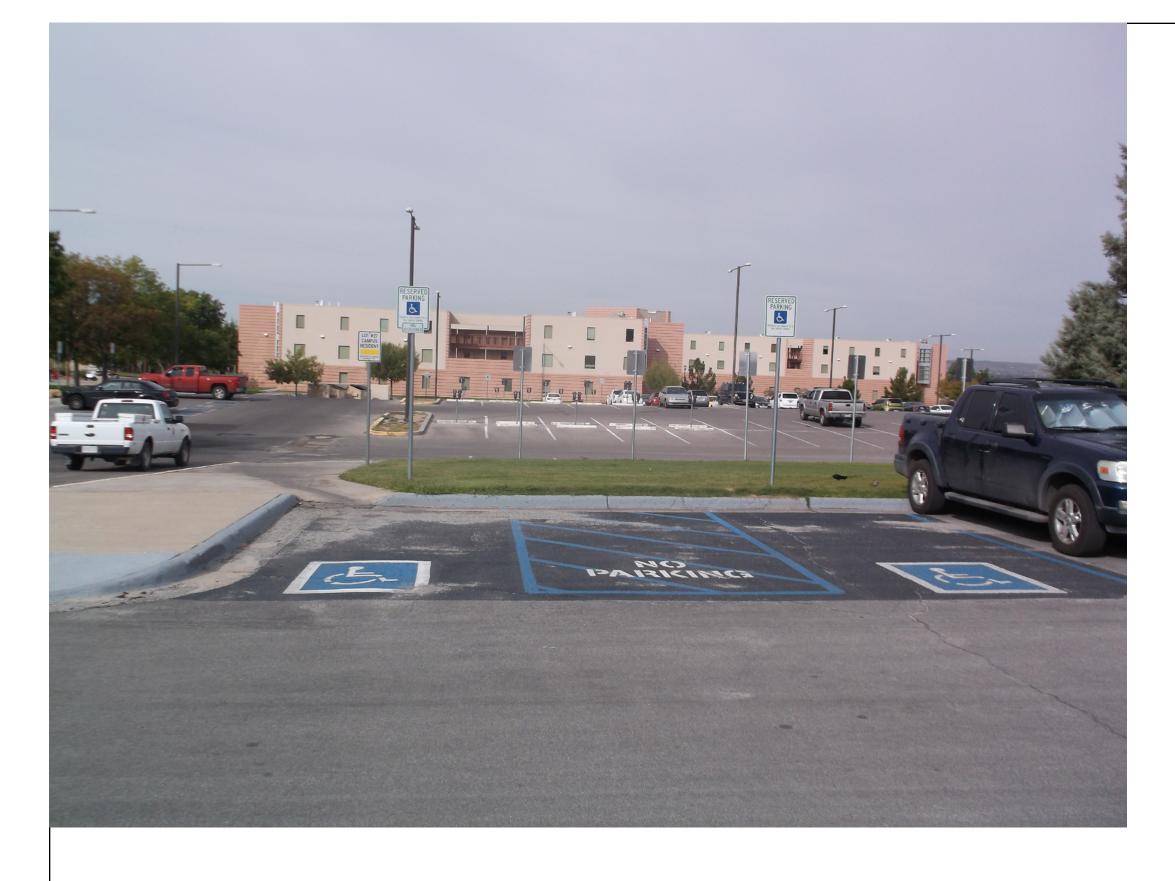

ADA Compliant Exterior Public Entries

NON ADA Compliant Exterior Public Entrie

|     |                | NMSU 2016 ADA Assessment<br>Phase 1<br>January 2017 |
|-----|----------------|-----------------------------------------------------|
|     | Building #:    | 284                                                 |
|     | Building Name: | Pan American Center                                 |
| ies | Drawing Title: | Site Plan - North Lot                               |
|     |                | ARC Project# 21619                                  |

ARC Project# 2161

ADA Compliant Exterior Public Entries

|     |                | NMSU 2016 ADA Assessment<br>Phase 1<br>January 2017 |
|-----|----------------|-----------------------------------------------------|
|     | Building #:    | 284                                                 |
|     | Building Name: | Pan American Center                                 |
| ies | Drawing Title: | Site Plan - North Lot                               |
|     |                | ARC Project# 21619                                  |

ADA Compliant Exterior Public Entries

|     |                | NMSU 2016 ADA Assessment<br>Phase 1<br>January 2017 |
|-----|----------------|-----------------------------------------------------|
|     | Building #:    | 284                                                 |
|     | Building Name: | Pan American Center                                 |
| ies | Drawing Title: | Site Plan - North Lot                               |
|     |                | ARC Project# 21619                                  |