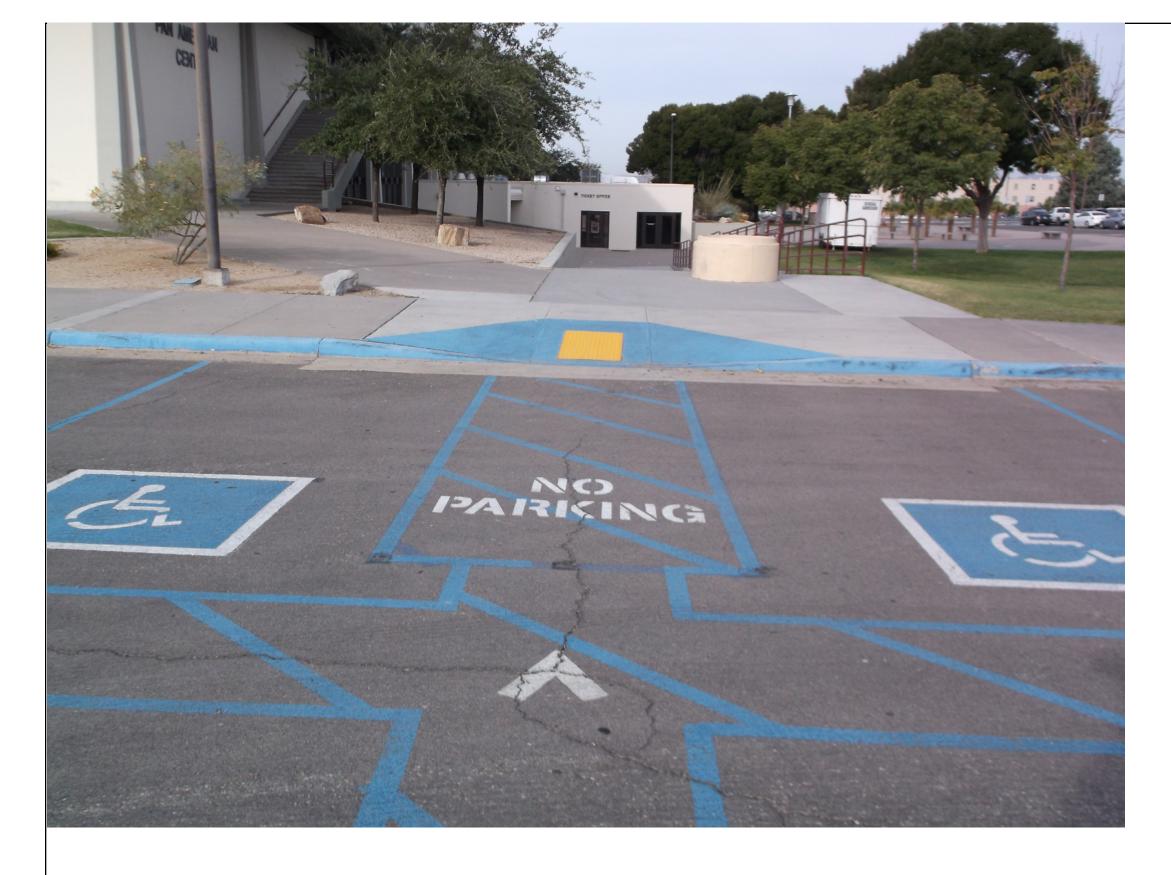

|                   |                         |
|         |                |                   |                         |
|         |                |                   |                         |
|         |                |                   |                         |
|         | Refe           | rence Drawing - I | Not to Scale            |
|         | NM             | NMSU 2016 AD      | A Assessment<br>Phase 1 |
|         |                |                   | January 2017            |
|         | Building #:    | 284               |                         |
| S       | Building Name: | Pan American C    | Center                  |
| Entries | Drawing Title: | Site Plan - Sout  |                         |
|         |                |                   | ARC Project# 21619      |





ADA Compliant Exterior Public Entries

|     |                | NMSU 2016 ADA Assessment<br>Phase 1<br>January 2017 |
|-----|----------------|-----------------------------------------------------|
|     | Building #:    | 284                                                 |
|     | Building Name: | Pan American Center                                 |
| ies | Drawing Title: | Site Plan - North East Lot                          |
|     |                | ARC Project# 21619                                  |







ADA Compliant Exterior Public Entries

|                    |                | NMSU 2016 ADA Assessment<br>Phase 1<br>January 2017 |
|--------------------|----------------|-----------------------------------------------------|
|                    | Building #:    | 284