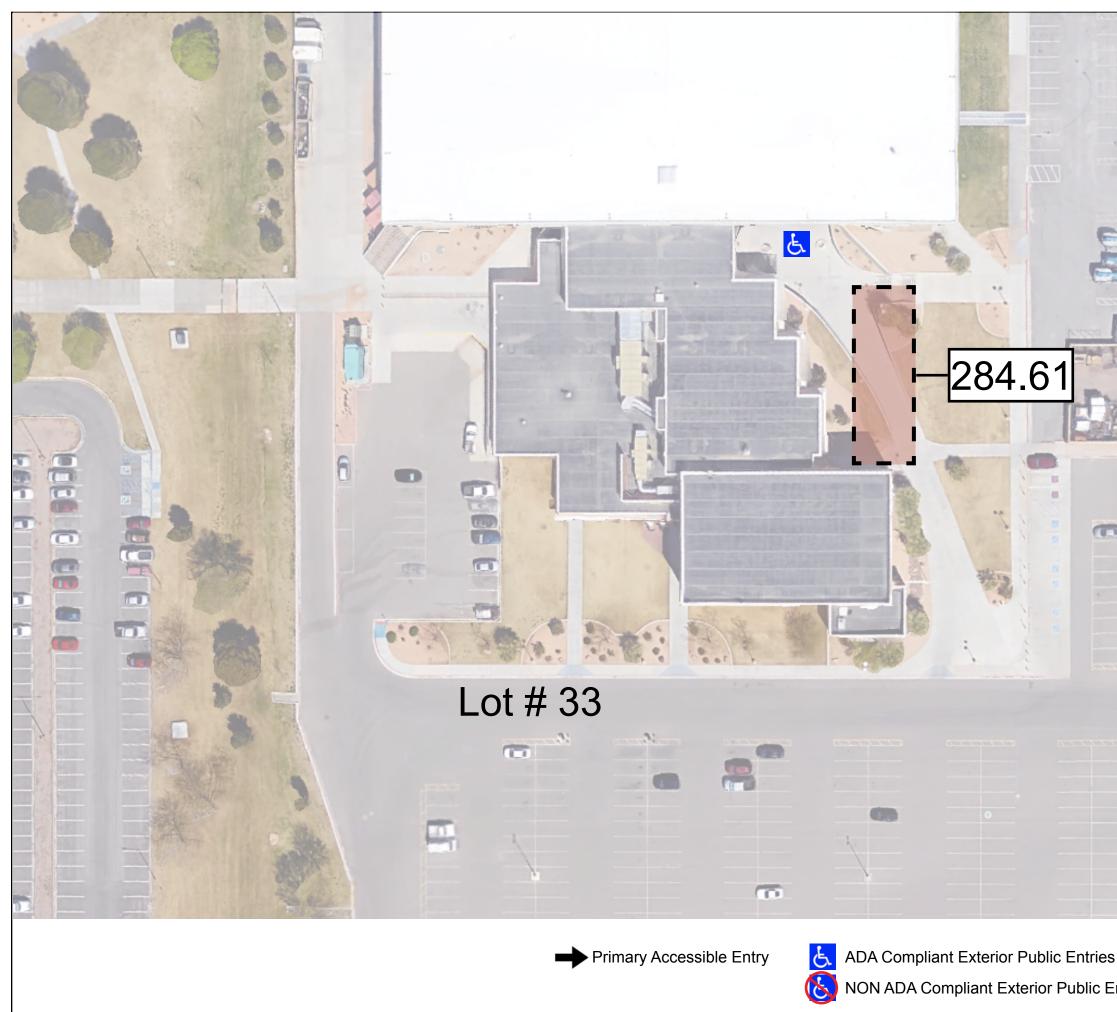

ADA Compliant Exterior Public Entries

|     |                | NMSU 2016 ADA Assessment<br>Phase 1<br>January 2017 |
|-----|----------------|-----------------------------------------------------|
|     | Building #:    | 284                                                 |
|     | Building Name: | Pan American Center                                 |
| ies | Drawing Title: | Site Plan - South Lot                               |
|     |                | ARC Project# 21619                                  |