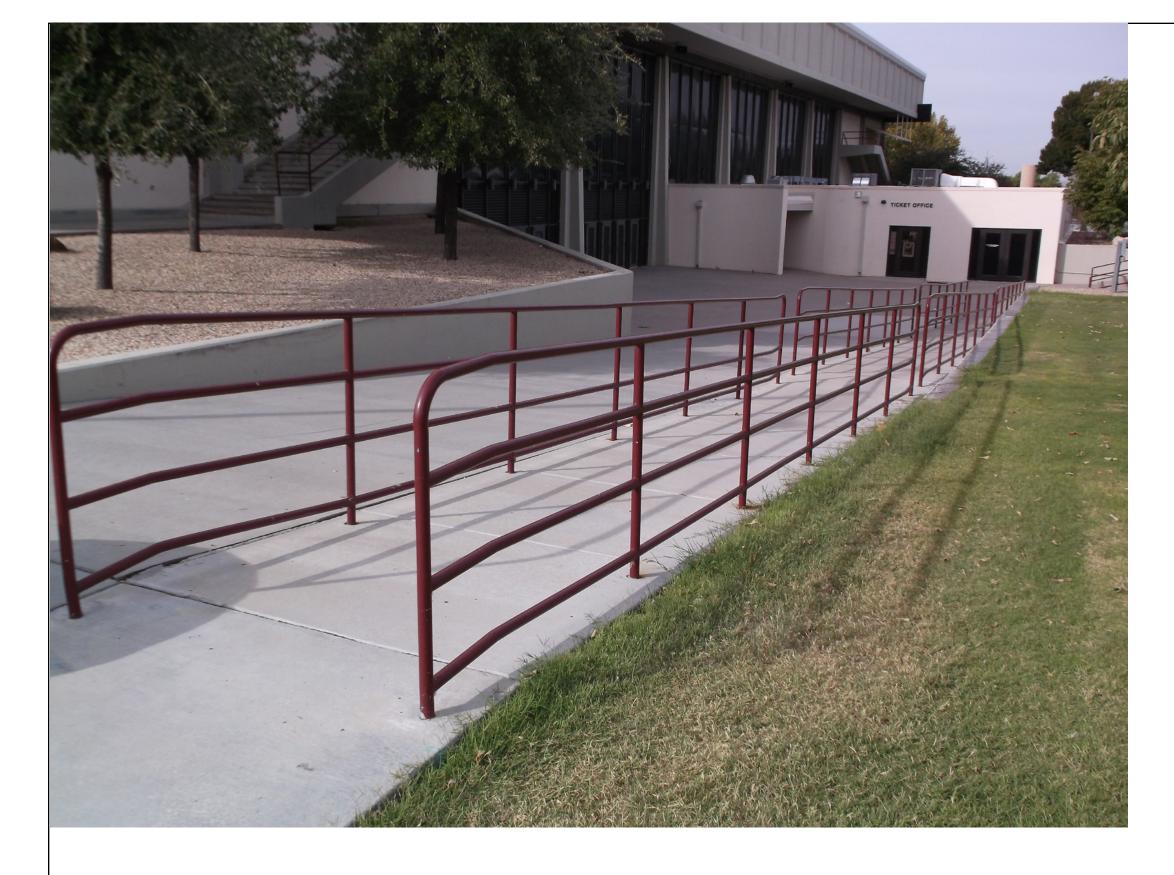

ADA Compliant Exterior Public Entries

|     |                | NMSU 2016 ADA Assessment<br>Phase 1<br>January 2017 |
|-----|----------------|-----------------------------------------------------|
|     | Building #:    | 284                                                 |
|     | Building Name: | Pan American Center                                 |
| ies | Drawing Title: | Site Plan - North East Lot                          |
|     |                | ARC Project# 21619                                  |

ADA Compliant Exterior Public Entries

|                    |                | NMSU 2016 ADA Assessment<br>Phase 1<br>January 2017 |
|--------------------|----------------|-----------------------------------------------------|
|                    | Building #:    | 284                                                 |
|                    | Building Name: | Pan American Center                                 |
| ies                | Drawing Title: | Site Plan - North East Lot                          |
| ARC Project# 21619 |                |                                                     |