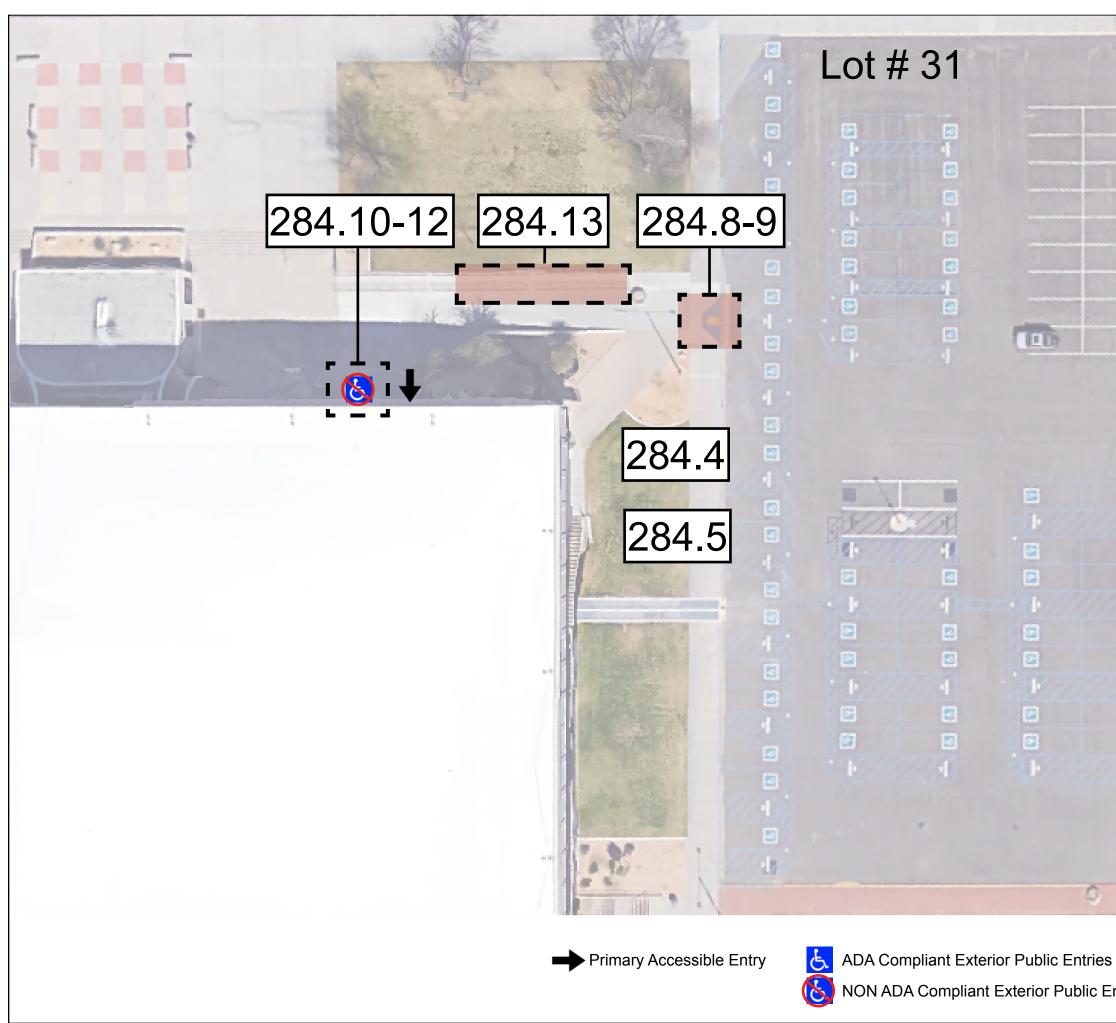

ADA Compliant Exterior Public Entries

|     |                | NMSU 2016 ADA Assessment<br>Phase 1<br>January 2017 |
|-----|----------------|-----------------------------------------------------|
|     | Building #:    | 284                                                 |
|     | Building Name: | Pan American Center                                 |
| ies | Drawing Title: | Site Plan - North East Lot                          |
|     |                | ARC Project# 21619                                  |

ADA Compliant Exterior Public Entries

|                    |                | NMSU 2016 ADA Assessment<br>Phase 1<br>January 2017 |
|--------------------|----------------|-----------------------------------------------------|
|                    | Building #:    | 284                                                 |
|                    | Building Name: | Pan American Center                                 |
| ies                | Drawing Title: | Site Plan - North East Lot                          |
| ARC Project# 21619 |                |                                                     |