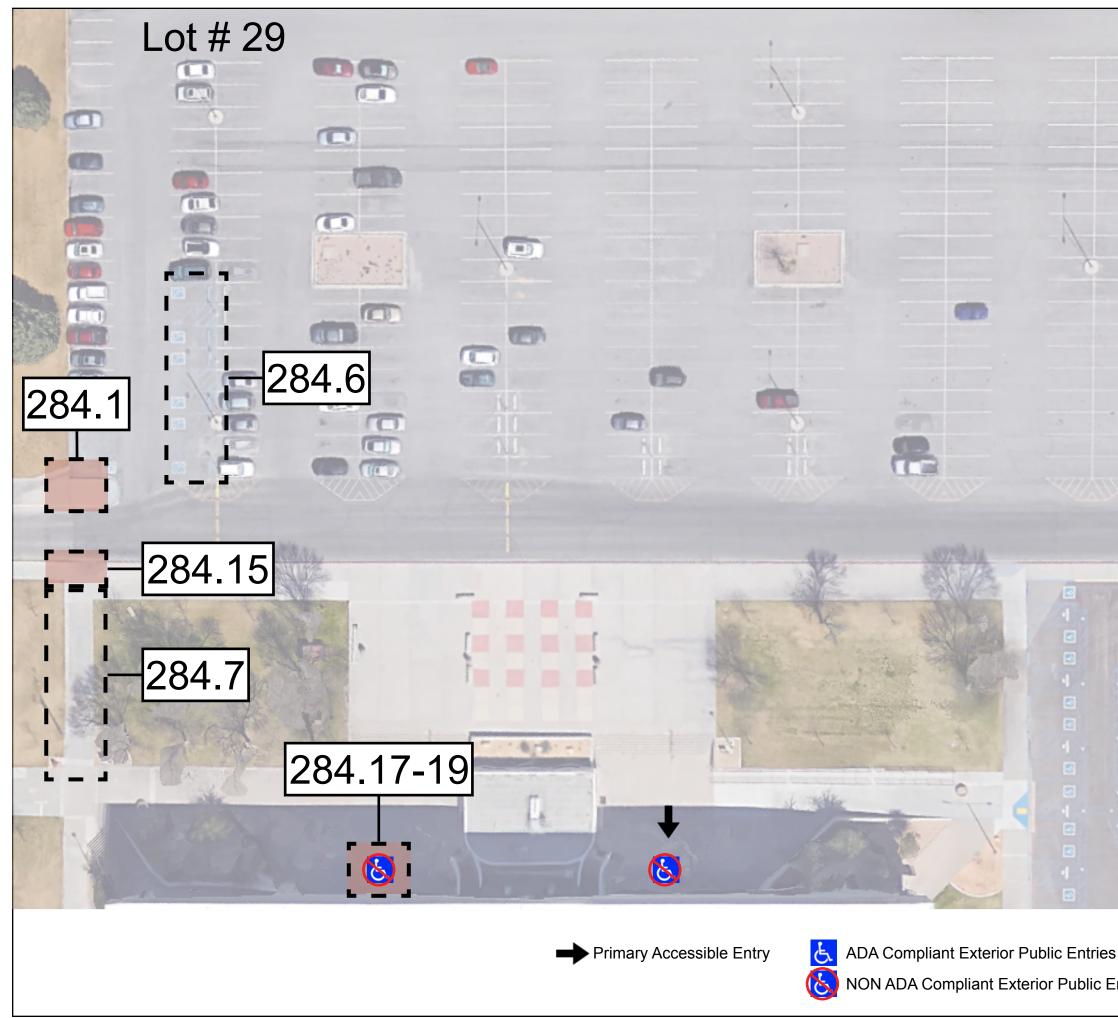

ADA Compliant Exterior Public Entries

NON ADA Compliant Exterior Public Entrie

|     |                | NMSU 2016 ADA Assessment<br>Phase 1<br>January 2017 |
|-----|----------------|-----------------------------------------------------|
|     | Building #:    | 284                                                 |
|     | Building Name: | Pan American Center                                 |
| ies | Drawing Title: | Site Plan - North Lot                               |
|     |                | ARC Project# 21619                                  |

ARC Project# 2161

ADA Compliant Exterior Public Entries

|     |                | NMSU 2016 ADA Assessment<br>Phase 1<br>January 2017 |
|-----|----------------|-----------------------------------------------------|
|     | Building #:    | 284                                                 |
|     | Building Name: | Pan American Center                                 |
| ies | Drawing Title: | Site Plan - North Lot                               |
|     |                | ARC Project# 21619                                  |

ADA Compliant Exterior Public Entries

|     |                | NMSU 2016 ADA Assessment<br>Phase 1<br>January 2017 |
|-----|----------------|-----------------------------------------------------|
|     | Building #:    | 284                                                 |
|     | Building Name: | Pan American Center                                 |
| ies | Drawing Title: | Site Plan - North Lot                               |
|     |                | ARC Project# 21619                                  |