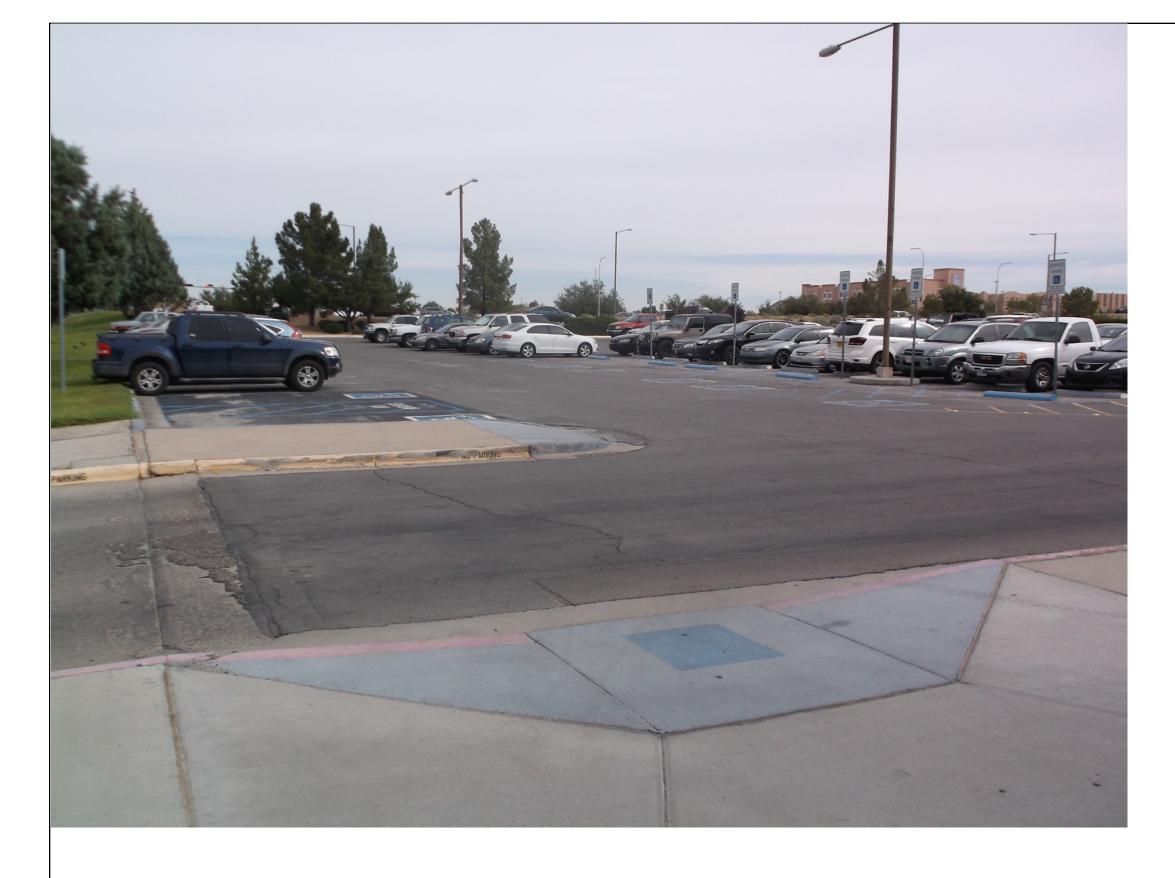

ADA Compliant Exterior Public Entries

|     |                | NMSU 2016 ADA Assessment<br>Phase 1<br>January 2017 |
|-----|----------------|-----------------------------------------------------|
|     | Building #:    | 284                                                 |
|     | Building Name: | Pan American Center                                 |
| ies | Drawing Title: | Site Plan - North East Lot                          |
|     |                | ARC Project# 21619                                  |

ADA Compliant Exterior Public Entries

|                    |                | NMSU 2016 ADA Assessment<br>Phase 1<br>January 2017 |
|--------------------|----------------|-----------------------------------------------------|
|                    | Building #:    | 284                                                 |
|                    | Building Name: | Pan American Center                                 |
| ies                | Drawing Title: | Site Plan - North East Lot                          |
| ARC Project# 21619 |                |                                                     |